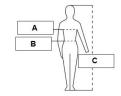

Gives the maximum washing temperature with less spin

Do not bleach

Low temperature drying

Soft iron

Prohibition of dry cleaning

According to EN ISO 13688: 2013

| In cm | 00/S    | 01/M    | 02/L    | 03/XL   | 04/2XL  | 05/3XL  | 06/4XL  |
|-------|---------|---------|---------|---------|---------|---------|---------|
| Α     | 88/96   | 96/104  | 104/112 | 112/120 | 120/128 | 128/136 | 136/144 |
| В     | 64/72   | 72/80   | 80/88   | 88/96   | 96/104  | 104/112 | 112/120 |
| С     | 158/164 | 164/170 | 170/176 | 176/182 | 182/188 | 188/194 | 194/200 |