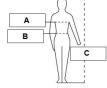

| In cm | 00/S    | 01/M    | 02/L    | 03/XL   | 04/2XL  | 05/3XL  | 06/4XL  |
|-------|---------|---------|---------|---------|---------|---------|---------|
| Α     | 88/96   | 96/104  | 104/112 | 112/120 | 120/128 | 128/136 | 136/144 |
| В     | 64/72   | 72/80   | 80/88   | 88/96   | 96/104  | 104/112 | 112/120 |
| С     | 158/164 | 164/170 | 170/176 | 176/182 | 182/188 | 188/194 | 194/200 |